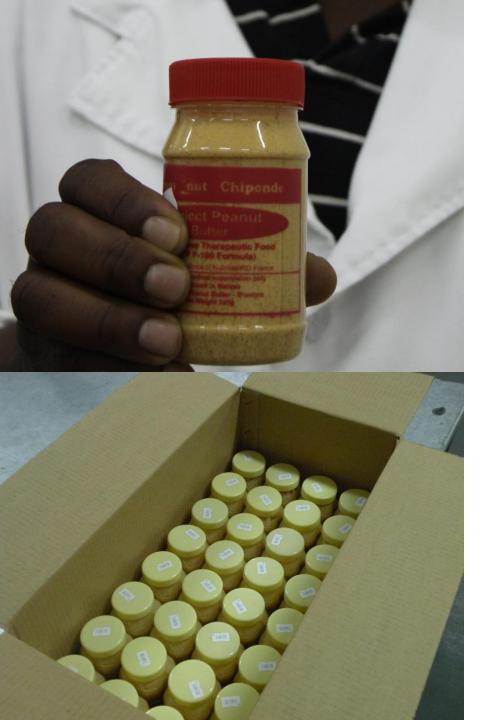

# Chiponde

- Individual sachet is 92 g
- 500 kcal per sachet
- Ingredients
  - Peanut Paste
  - Milk
  - Oil
  - Sugar
  - -Vitamin Pre-Mix

• A child being treated for severe acute malnutrition will need 10–15 kg of RUTF, given over a period of six to eight weeks.