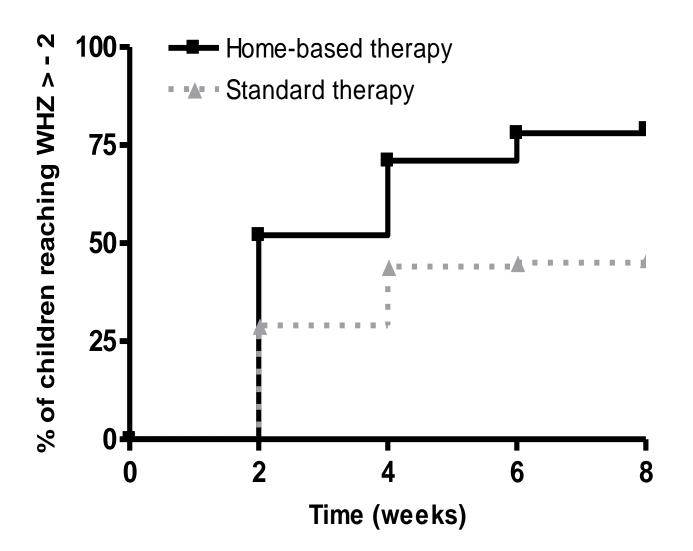

# Severe malnutrition

MUAC can be used as a screening tool and a way to identify malnourished children