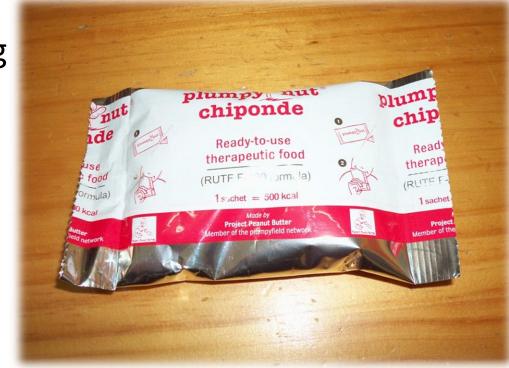

# Chiponde

- Individual sachet is 92 g
- 500 kcal per sachet
- Ingredients
  - Peanut Paste
  - Milk
  - Oil
  - Sugar
  - -Vitamin Pre-Mix

• A child being treated for severe acute malnutrition will need 10–15 kg of RUTF, given over a period of six to eight weeks.