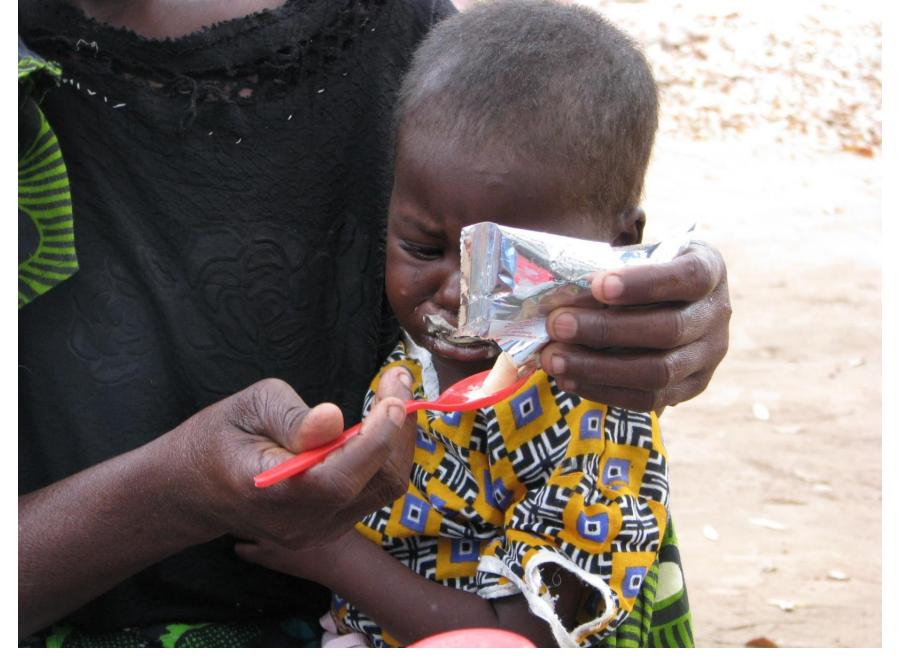

### Malawi Nutrition Clinic

Moms gathered for nutritional screening

Mother feeding child RUTF to insure child has an appetite before returning home

Malawian health aids teaching mothers how to feed their children

Mothers in line to receive RUTF for their children

Locally Produced Ready-To-Use Therapeutic Foods