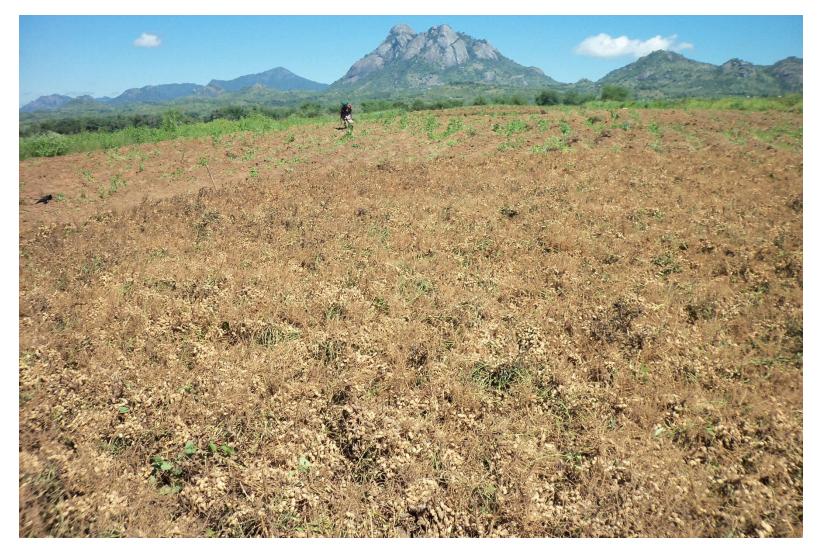

ocally Produced Ready-To-Use Therapeutic Foods

# Chiponde

- Individual sachet is 92 g
- 500 kcal per sachet
- Ingredients
  - Peanut Paste
  - Milk
  - Oil
  - Sugar
  - -Vitamin Pre-Mix



• A child being treated for severe acute malnutrition will need 10–15 kg of RUTF, given over a period of six to eight weeks.

#### Local Production of RUTF



# **Packaging Machines**



#### Production



#### Weight Stations and Emulsifier Station (Sierra Leone)





# This required a high quality food

- Standard equal to that of infant formula in Europe
- < 0 coliforms/g</p>
- Aflatoxin < 5 ppb
- Negative for serious human pathogens such as salmonella
- Strict composition requirements
- Shelf life of 2 years

# Agricultural Inputs



# Peanut sorting



# **Peanut Harvesting**



# Peanut Drying