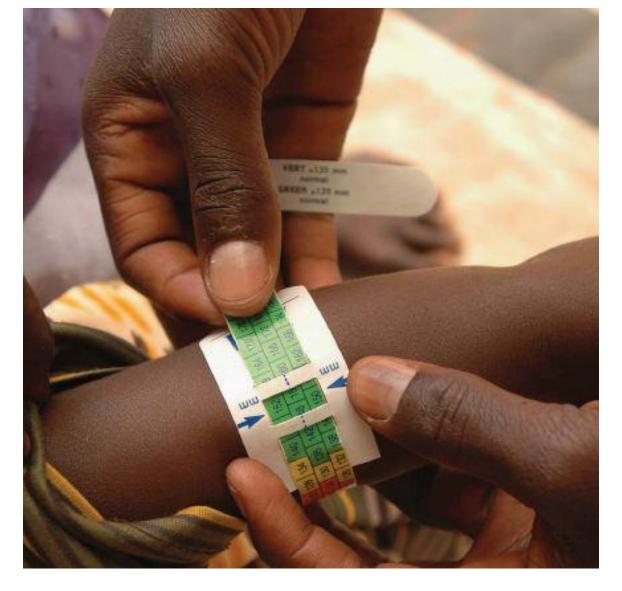

# Severe malnutrition

MUAC can be used as a screening tool and a way to identify malnourished children