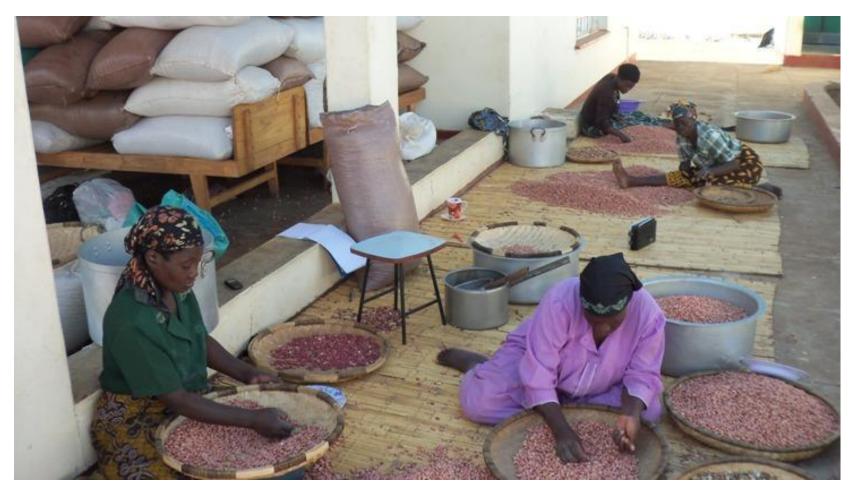

n line to receive RUTF for their children



Locally Produced Ready-To-Use Therapeutic Foods

# Chiponde

- Individual sachet is 92 g
- 500 kcal per sachet
- Ingredients
  - Peanut Paste
  - Milk
  - Oil
  - Sugar
  - -Vitamin Pre-Mix



• A child being treated for severe acute malnutrition will need 10–15 kg of RUTF, given over a period of six to eight weeks.

#### Local Production of RUTF



# **Packaging Machines**



#### Production



#### Weight Stations and Emulsifier Station (Sierra Leone)





# This required a high quality food

- Standard equal to that of infant formula in Europe
- < 0 coliforms/g</p>
- Aflatoxin < 5 ppb
- Negative for serious human pathogens such as salmonella
- Strict composition requirements
- Shelf life of 2 years

# Agricultural Inputs



# Peanut sorting



# **Peanut Harvesting**



# Peanut Drying