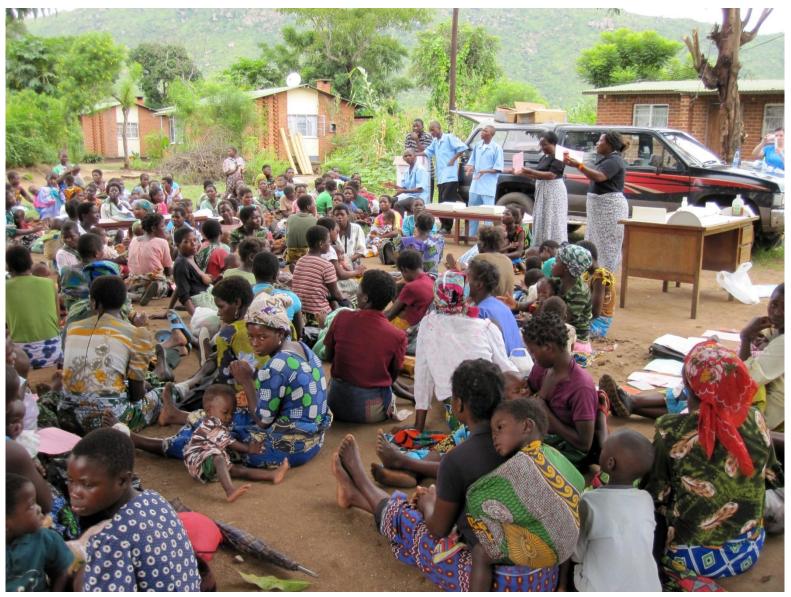

### Malawi Nutrition Clinic

Moms gathered for nutritional screening

Mother feeding child RUTF to insure child has an appetite before returning home

Malawian health aids teaching mothers how to feed their children