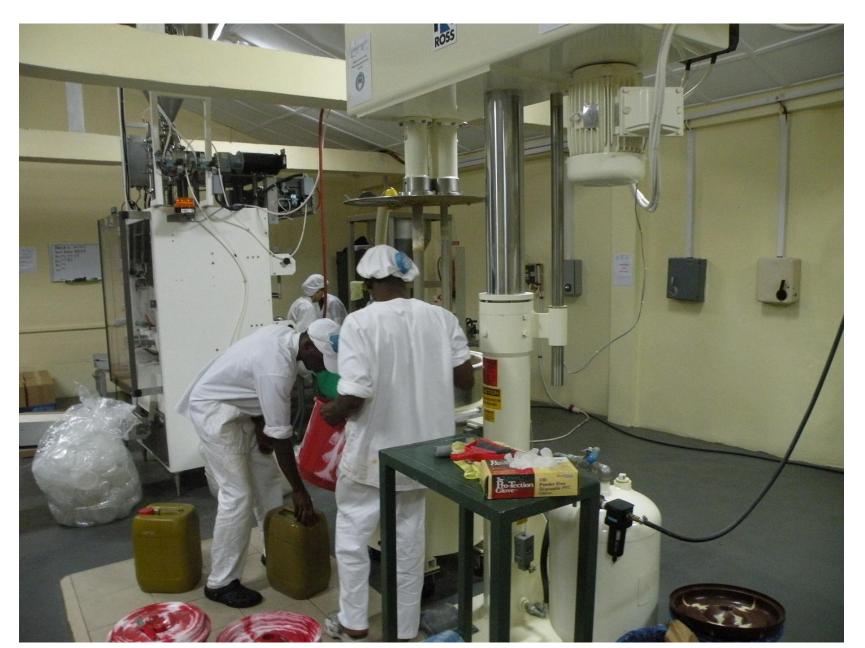

red in rural Africa, and Africa is the most rural of continents.

# Severe malnutrition





MUAC can be used as a screening tool and a way to identify malnourished children

### Malawi Nutrition Clinic



Moms gathered for nutritional screening



Mother feeding child RUTF to insure child has an appetite before returning home

Malawian health aids teaching mothers how to feed their children

Mothers in line to receive RUTF for their children



Locally Produced Ready-To-Use Therapeutic Foods

# Chiponde

- Individual sachet is 92 g
- 500 kcal per sachet
- Ingredients
  - Peanut Paste
  - Milk
  - Oil
  - Sugar
  - -Vitamin Pre-Mix



• A child being treated for severe acute malnutrition will need 10–15 kg of RUTF, given over a period of six to eight weeks.

#### Local Production of RUTF



# **Packaging Machines**



#### Production



#### Weight Stations and Emulsifier Station (Sierra Leone)





# This required a high quality food

- Standard equal to that of infant formula in Europe
- < 0 coliforms/g</p>
- Aflatoxin < 5 ppb
- Negative for serious human pathogens such as salmonella
- Strict composition requirements
- Shelf life of 2 years

# Agricultural Inputs



# Peanut sorting



# **Peanut Harvesting**



# Peanut Drying