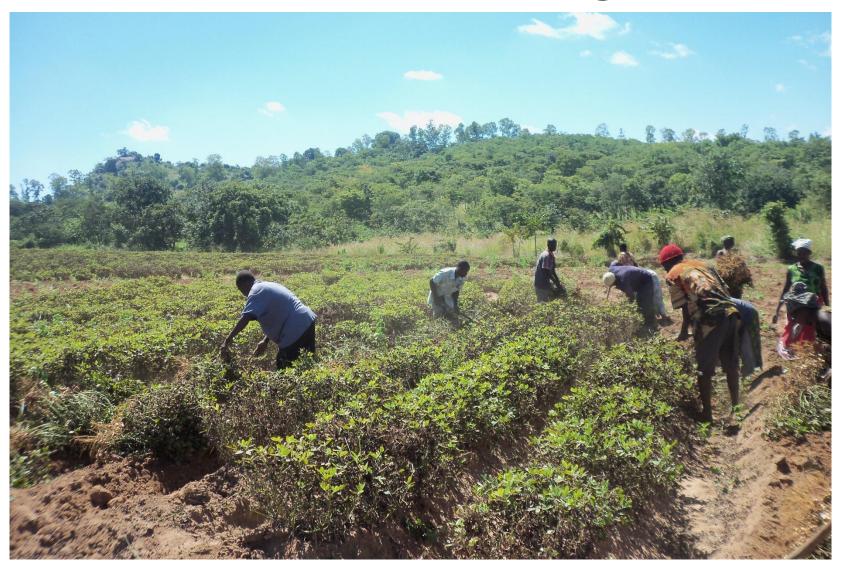

their children



Locally Produced Ready-To-Use Therapeutic Foods

# Chiponde

- Individual sachet is 92 g
- 500 kcal per sachet
- Ingredients
  - Peanut Paste
  - Milk
  - Oil
  - Sugar
  - -Vitamin Pre-Mix



• A child being treated for severe acute malnutrition will need 10–15 kg of RUTF, given over a period of six to eight weeks.

#### Local Production of RUTF



# **Packaging Machines**



#### Production



#### Weight Stations and Emulsifier Station (Sierra Leone)





# This required a high quality food

- Standard equal to that of infant formula in Europe
- < 0 coliforms/g</p>
- Aflatoxin < 5 ppb
- Negative for serious human pathogens such as salmonella
- Strict composition requirements
- Shelf life of 2 years

# Agricultural Inputs



# Peanut sorting



# **Peanut Harvesting**



# Peanut Drying