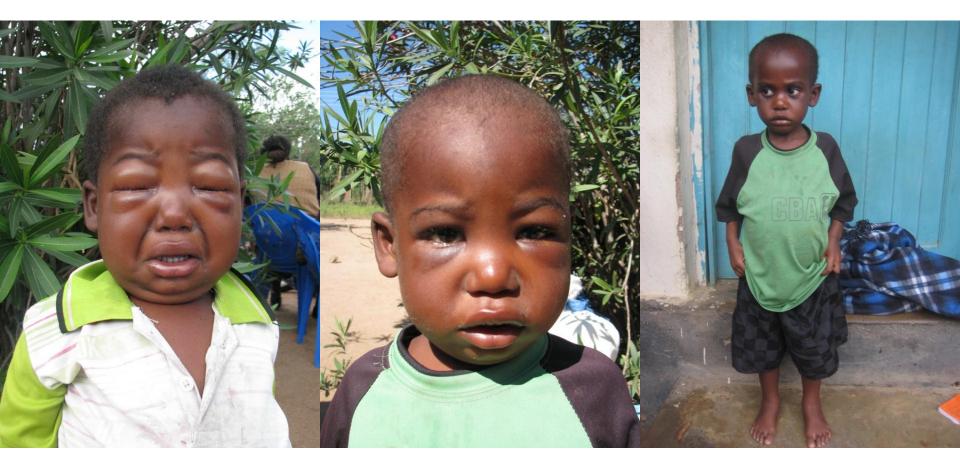

# Severe and moderate malnutrition

- Primarily affects children from conception to 2 years of age.
- This age range is a critical time for growth and development, exerts lifelong effects.
- Is treatable, and with more effort, is preventable.
- It is a problem centered in rural Africa, and Africa is the most rural of continents.

# Severe malnutrition

MUAC can be used as a screening tool and a way to identify malnourished children