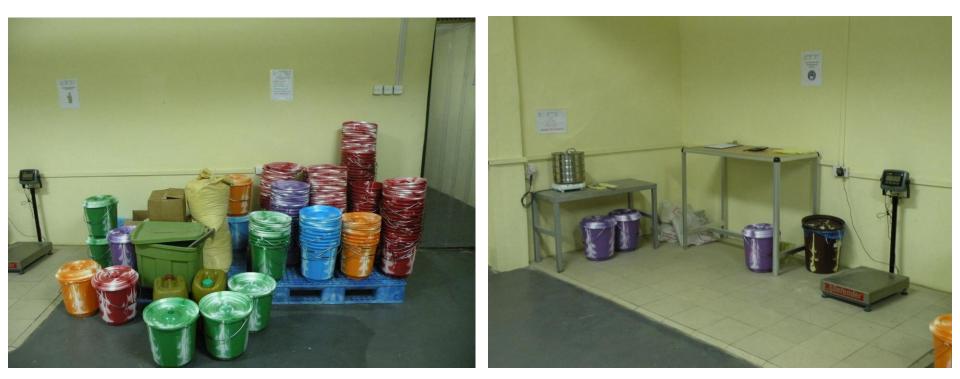

al of continents.

# Severe malnutrition





MUAC can be used as a screening tool and a way to identify malnourished children

### Malawi Nutrition Clinic



Moms gathered for nutritional screening



Mother feeding child RUTF to insure child has an appetite before returning home

Malawian health aids teaching mothers how to feed their children

Mothers in line to receive RUTF for their children



Locally Produced Ready-To-Use Therapeutic Foods

# Chiponde

- Individual sachet is 92 g
- 500 kcal per sachet
- Ingredients
  - Peanut Paste
  - Milk
  - Oil
  - Sugar
  - -Vitamin Pre-Mix



• A child being treated for severe acute malnutrition will need 10–15 kg of RUTF, given over a period of six to eight weeks.

#### Local Production of RUTF



# **Packaging Machines**



#### Production



#### Weight Stations and Emulsifier Station (Sierra Leone)





# This required a high quality food

- Standard equal to that of infant formula in Europe
- < 0 coliforms/g</p>
- Aflatoxin < 5 ppb
- Negative for serious human pathogens such as salmonella
- Strict composition requirements
- Shelf life of 2 years

# Agricultural Inputs



# Peanut sorting



# **Peanut Harvesting**



# Peanut Drying