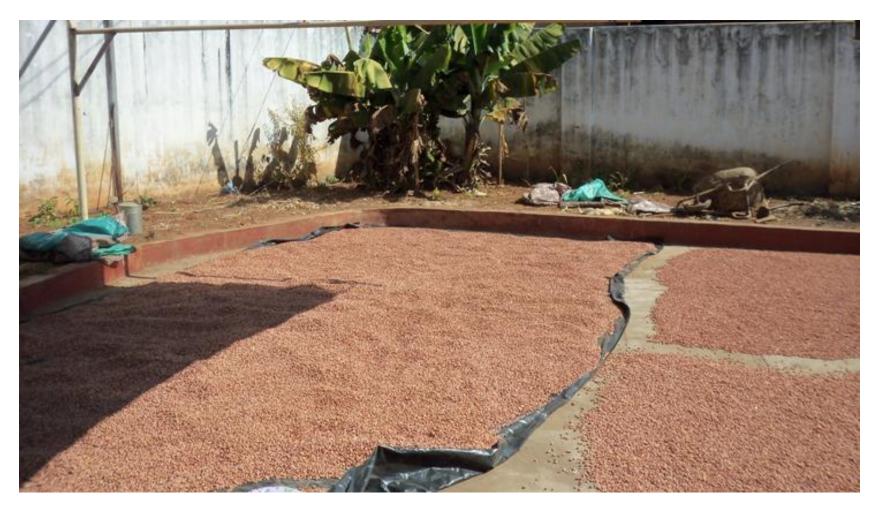

children

Mothers in line to receive RUTF for their children



Locally Produced Ready-To-Use Therapeutic Foods

# Chiponde

- Individual sachet is 92 g
- 500 kcal per sachet
- Ingredients
  - Peanut Paste
  - Milk
  - Oil
  - Sugar
  - -Vitamin Pre-Mix



• A child being treated for severe acute malnutrition will need 10–15 kg of RUTF, given over a period of six to eight weeks.

#### Local Production of RUTF



# **Packaging Machines**



#### Production



#### Weight Stations and Emulsifier Station (Sierra Leone)





# This required a high quality food

- Standard equal to that of infant formula in Europe
- < 0 coliforms/g</p>
- Aflatoxin < 5 ppb
- Negative for serious human pathogens such as salmonella
- Strict composition requirements
- Shelf life of 2 years

# Agricultural Inputs



# Peanut sorting



# **Peanut Harvesting**



# Peanut Drying