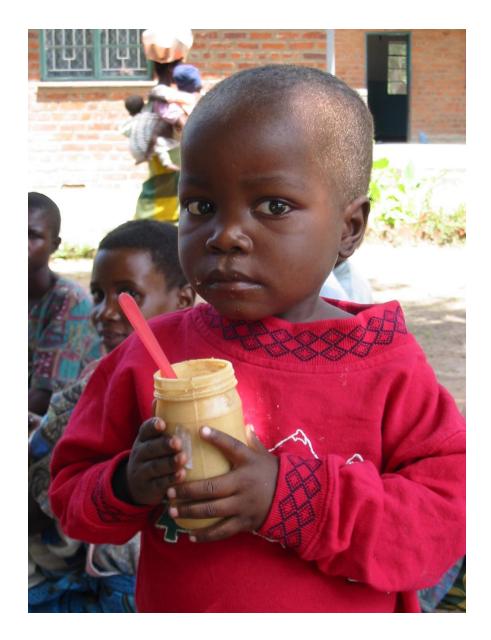

### Malawi Nutrition Clinic

Moms gathered for nutritional screening

Mother feeding child RUTF to insure child has an appetite before returning home

Malawian health aids teaching mothers how to feed their children

Mothers in line to receive RUTF for their children

Locally Produced Ready-To-Use Therapeutic Foods