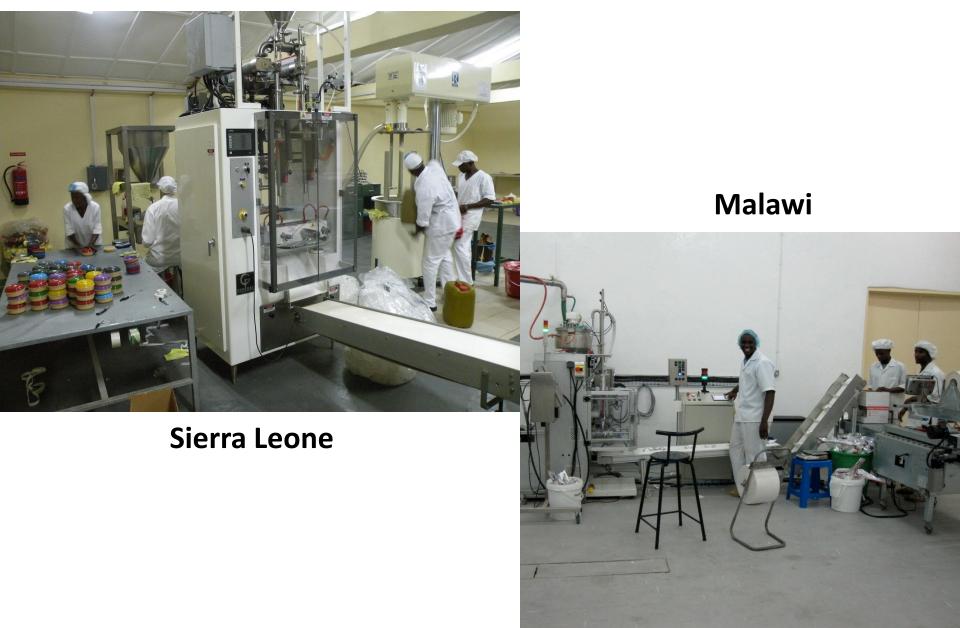

ica is the most rural of continents.

# Severe malnutrition





MUAC can be used as a screening tool and a way to identify malnourished children

### Malawi Nutrition Clinic



Moms gathered for nutritional screening



Mother feeding child RUTF to insure child has an appetite before returning home

Malawian health aids teaching mothers how to feed their children

Mothers in line to receive RUTF for their children



Locally Produced Ready-To-Use Therapeutic Foods

# Chiponde

- Individual sachet is 92 g
- 500 kcal per sachet
- Ingredients
  - Peanut Paste
  - Milk
  - Oil
  - Sugar
  - -Vitamin Pre-Mix



• A child being treated for severe acute malnutrition will need 10–15 kg of RUTF, given over a period of six to eight weeks.

#### Local Production of RUTF



# **Packaging Machines**



#### Production



#### Weight Stations and Emulsifier Station (Sierra Leone)





# This required a high quality food

- Standard equal to that of infant formula in Europe
- < 0 coliforms/g</p>
- Aflatoxin < 5 ppb
- Negative for serious human pathogens such as salmonella
- Strict composition requirements
- Shelf life of 2 years

# Agricultural Inputs



# Peanut sorting



# **Peanut Harvesting**



# Peanut Drying